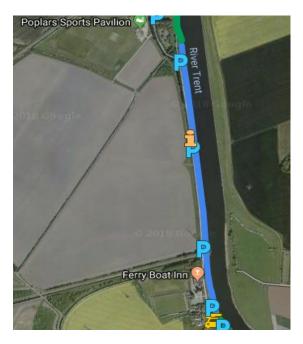

## Stoke Bardolph Main Road Day Tickets Postcode: NG14 5HX Ferry Boat Inn

A very productive stretch of the mighty River Trent where pegs are available for day ticket. There is a wealth of Silvers, Barbel to over 17lb, Bream to double figures, Chub to over 7lb, Roach to over 1.5lb and very large Perch and Carp and the odd Salmon. Park on the Main Road behind your peg. No day tickets past the gates at either end of the road stretch, We will prosecute any illegal fishing activities.