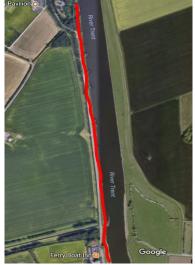

## Stoke Bardolph Main Road— Nelsons Field—Stoke Ferry Field — Postcode: NG14 5HX Ferry Boat Inn

Match Ticket £3.50 Day Ticket £4, One Overnight Ticket £8

A very productive stretch of the mighty River Trent where pegs are available for day ticket and match fishing. There is a wealth of Silvers,