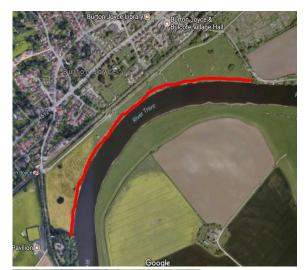

## Stoke Bardolph Main Road— Nelsons Field—Stoke Ferry Field — Postcode: NG14 5HX Ferry Boat Inn

Match Ticket £3.50 Day Ticket £4, One Overnight Ticket £8

A very productive stretch of the mighty River Trent where pegs are available for day ticket and match fishing. There is a wealth of Silvers,