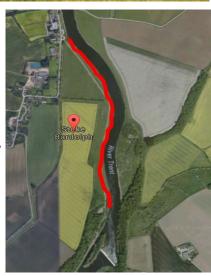

## Stoke Bardolph Main Road— Nelsons Field—Stoke Ferry Field — Postcode: NG14 5HX Ferry Boat Inn

Match Ticket £3.50 Day Ticket £4, One Overnight Ticket £8

A very productive stretch of the mighty River Trent where pegs are available for day ticket and match fishing. There is a wealth of Silvers,